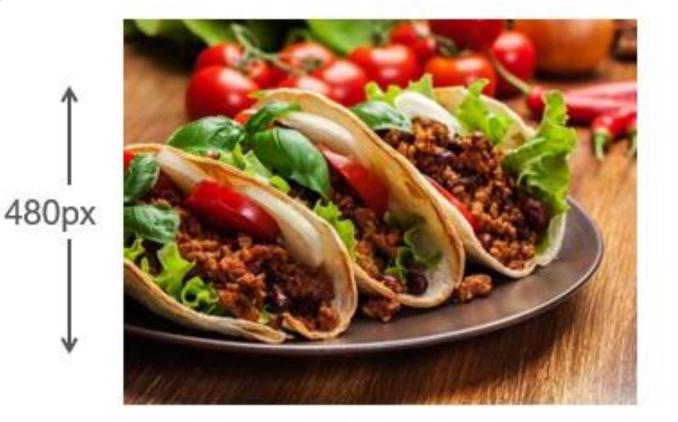

## **Photos Make Your Listings Stand Out!**

#### Four Rules of Thumb

480 x 640-pixel, landscape image preferred

No logo, URL, contact info or overlaid text/graphics

Avoid blurry or distorted images

Use stock photos when sale is confidential, but no watermarks or copyright violations