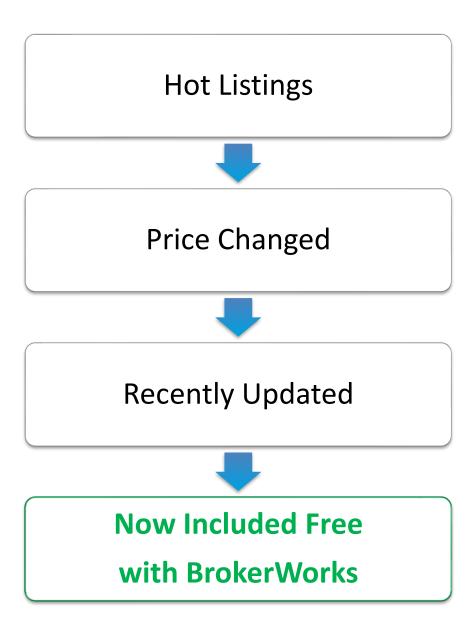

#### **Gauge the Market with Listing Activity Badges**

## **View Popularity Statistics for Any Listing**