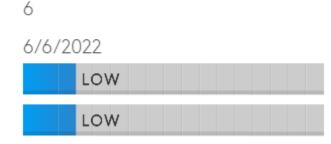

## **View Popularity Statistics for Any Listing**

#### Listing Statistics

#### **Listing Statistics**