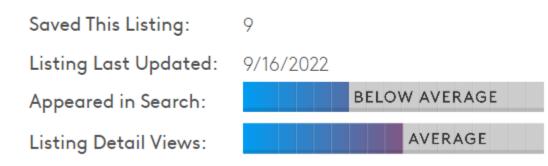

## **View Popularity Statistics for Any Listing**

#### Listing Statistics

#### **Listing Statistics**