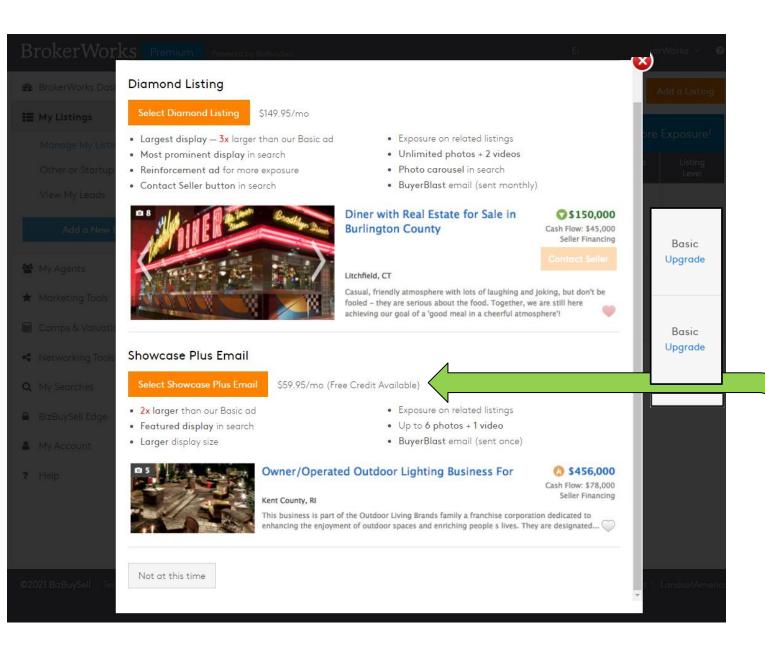

## **Get More Areas Served with Premium & Elite**

#### **Premium & Elite Also Get More Exposure**

#### ...And Premium & Elite Get 1 Showcase Plus Email Credit/Month

- Each credit moves 1 listing to the top of Showcase Search Results, includes BuyerBlast & prospect list (<u>but you</u> <u>must use it!</u>)
- You may have an unused credit in your account right now (<u>but it will</u> <u>expire on 9/30</u>)
- Click the Upgrade link next to a listing & look for 'Free Credit Available'