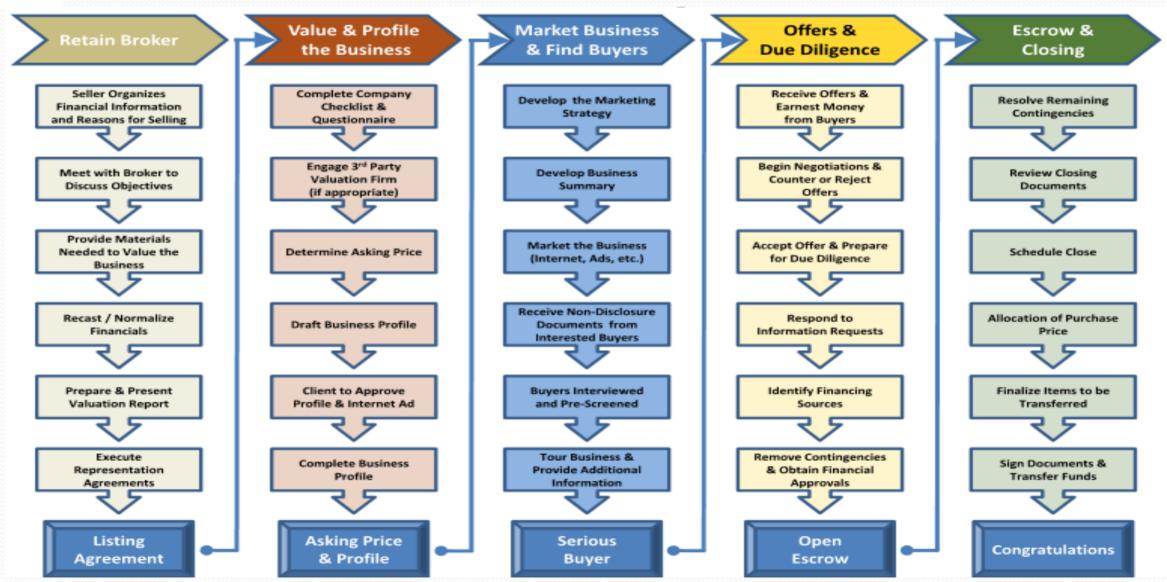

#### **Deals May Be at Different Stages**

3. Responding to buyer Each deal Building the marketing inquires and showing Completing the package and posting may be at PricePoint valuation to Trying to list the the business Internet ads value the business **husiness** one of 10 different 6. stages in 5. 8. Facilitating the Managing and the Negotiating the Assisting the buyer to offer/counteroffer controlling the due obtain funding meeting of minds transaction diligence process process process; the 10. 9. Driving toward closing, business Resolving outstanding orderly-turnover, and contingencies broker is: training

4.

#### **Documents Required Throughout the Process**