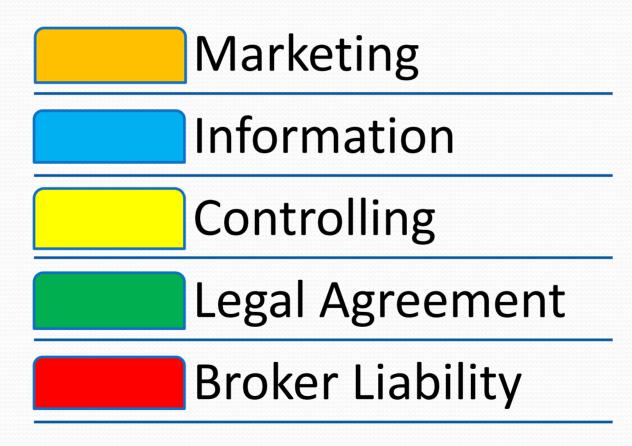

#### Each document is color-coded:

#### Each document is organized as follows:

|          |                       |               | DOCUMENT USED DURING THIS PHASE OF THE TRANSACTION PROCESS   Prospecting   Pre-Listing   Listing   Marketing   Buyer Pre-   Screening   Offer   Diligence   Closing   Closing |             |         |  |  |       |  |         |
|----------|-----------------------|---------------|-----------------------------------------------------------------------------------------------------------------------------------------------------------------------------------------------------------------------------------------------------------------------------------------------------------------------------------------------------------------------------------------------------------------------------------------------------------------------------------------------------------------------------------------------------------------------------------------------------------------------------------------------------------------------------------------------------------------------------------------------------------------------------------------------------------------------------------------------------------------------------------------------------------------------------------------------------------------------------------------------------------------------------------------------------------------------------------------------------------------------------------------------------------------------------------------------------------------------------------------------------------------------------------------------------------------------------------------------------------------------------------------------------------------------------------------------------------------------------------------------------------------------------------------------------------------------------------------------------------------------------------------------------------------------------------------------------------------------------------------------------------------------------------------------------------------------------------------------------------------------------------------------------------------------------------------------------------------------------------------------------------------------------------------------------------------------------------------------------------------------------|-------------|---------|--|--|-------|--|---------|
| Document | Document<br>Reference | Document Type | Prospecting                                                                                                                                                                                                                                                                                                                                                                                                                                                                                                                                                                                                                                                                                                                                                                                                                                                                                                                                                                                                                                                                                                                                                                                                                                                                                                                                                                                                                                                                                                                                                                                                                                                                                                                                                                                                                                                                                                                                                                                                                                                                                                                 | Pre-Listing | Listing |  |  | Offer |  | Closing |